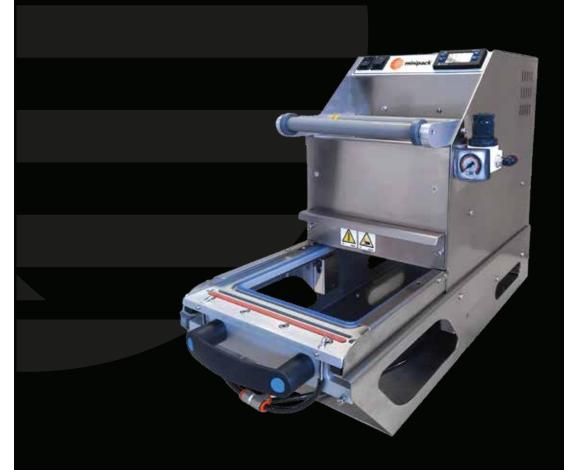

## DESCRIPTION

The **Sealpro 20E**, a fully electric tray sealer of the latest generation, is the natural evolution of the established and reliable manual range.

The **Sealpro 20E** is entirely built in stainless steel and is equipped with a thermostat for accurate temperature regulation during sealing, as well as a preset welding time management system with different options to facilitate operator use.

It is the ideal machine for the delicatessen counter of shops and supermarkets.

| Electrical power supply                | V  | 220V<br>50hz |
|----------------------------------------|----|--------------|
| Maximum power installed                | kW | 1kW          |
| Cycles/minute                          |    | up to 5      |
| Dimensione massima vaschetta           | mm | 200x270x100  |
| Max film reel width                    | mm | 200          |
| Customizable stamp                     |    | Yes          |
| Automatic welding and cutting          |    | Yes          |
| Dual safety sensor for mold insertion  |    | Yes          |
| Audible signal at the end of the cycle |    | Yes          |
| Selectable preset<br>welding time      |    | Yes          |
| Machine dimensions                     | mm | 250x450x560  |
| Weight                                 | kg | 30           |