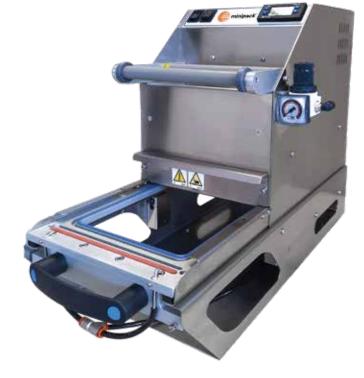

## DESCRIPTION

The **Sealpro 20E**, a fully electric tray sealer of the latest generation, is the natural evolution of the established and reliable manual range.

The **Sealpro 20E** is entirely built in stainless steel and is equipped with a thermostat for accurate temperature regulation during sealing, as well as a preset welding time management system with different options to facilitate operator use.

It is the ideal machine for the delicatessen counter of shops and supermarkets.

| Electrical power supply                | V  | 220V<br>50hz |
|----------------------------------------|----|--------------|
| Maximum power installed                | kW | 1kW          |
| Cycles/minute                          |    | up to 5      |
| Dimensione massima vaschetta           | mm | 200x270x100  |
| Max film reel width                    | mm | 200          |
| Customizable stamp                     |    | Yes          |
| Automatic welding and cutting          |    | Yes          |
| Dual safety sensor for mold insertion  |    | Yes          |
| Audible signal at the end of the cycle |    | Yes          |
| Selectable preset<br>welding time      |    | Yes          |
| Machine dimensions                     | mm | 250x450x560  |
| Weight                                 | kg | 30           |