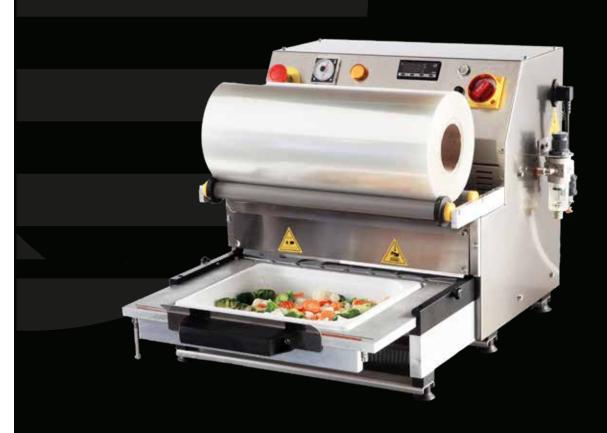

## **SEALPRO 30**

Semi automatic tray sealer - max tray dimensions 380x270x120 mm

## **DESCRIPTION**

The **Sealpro 30** is a sturdy and reliable semi-automatic table-top tray sealer. The machine is extremely user-friendly and the quick mould change system allows a simple and rapid tray size change.

The **Sealpro30** can be fitted with mould with profile cut for tray with different sizes and shapes.

## TECHNICAL FEATURES

| Electrical power supply | V  | 230V<br>50hz |
|-------------------------|----|--------------|
| Maximum power installed | kW | 2,5kW        |
| Cycles/minute           |    | up to 8      |
| Max tray size           | mm | 380x270x120  |
| Max film reel width     | mm | 420          |
| Mould change            |    | Yes          |
| Customizable mould      |    | Yes          |
| Machine dimensions      | mm | 570x470x480  |
| Weight                  | kg | 40           |