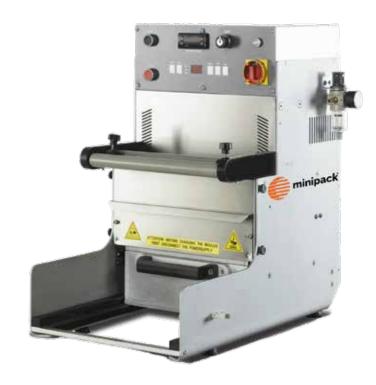

### **DESCRIPTION**

The **Sealpro 41** is a compact benchtop heat sealer for modified atmosphere packaging with particular attention to food hygiene and safety.

The vacuum sensor allows for precise adjustment of vacuum and gas levels. The drawer is mounted on special guides that enable effortless movement. Available in both die-cut mold and universal sealing plate versions.

The machine is extremely easy to use, even for operators without specific technical skills.

## TECHNICAL FEATURES

| Power supply                        | V    | 230V<br>50hz |
|-------------------------------------|------|--------------|
| Maximum installed power             | kW   | 1kW          |
| Cycles per minute                   |      | up to 3      |
| Maximum tray size                   | mm   | 265x180x90   |
| Max roll width                      | mm   | 300          |
| Vacuum pomp                         | m³/h | 8 (Busch)    |
| Customizable mold                   |      | Yes          |
| Modified atmosphere packaging (MAP) |      | Yes          |
| Vacuum sensor                       |      | Yes          |
| Machine dimensions                  | mm   | 380x640x670  |
| Weight                              | kg   | 50           |