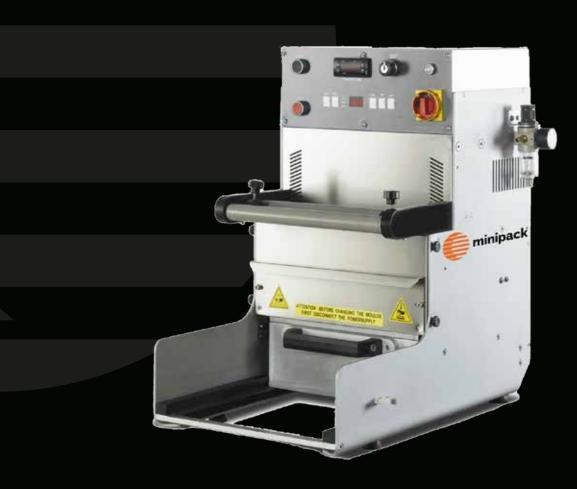

### **DESCRIPTION**

The **Sealpro 41** is a compact benchtop heat sealer for modified atmosphere packaging with particular attention to food hygiene and safety.

The vacuum sensor allows for precise adjustment of vacuum and gas levels. The drawer is mounted on special guides that enable effortless movement. Available in both die-cut mold and universal sealing plate versions.

The machine is extremely easy to use, even for operators without specific technical skills.

## TECHNICAL FEATURES

| Power supply                        | V    | 230V<br>50hz |
|-------------------------------------|------|--------------|
| Maximum installed power             | kW   | 1kW          |
| Cycles per minute                   |      | up to 3      |
| Maximum tray size                   | mm   | 265x180x90   |
| Max roll width                      | mm   | 300          |
| Vacuum pomp                         | m³/h | 8 (Busch)    |
| Customizable mold                   |      | Yes          |
| Modified atmosphere packaging (MAP) |      | Yes          |
| Vacuum sensor                       |      | Yes          |
| Machine dimensions                  | mm   | 380x640x670  |
| Weight                              | kg   | 50           |