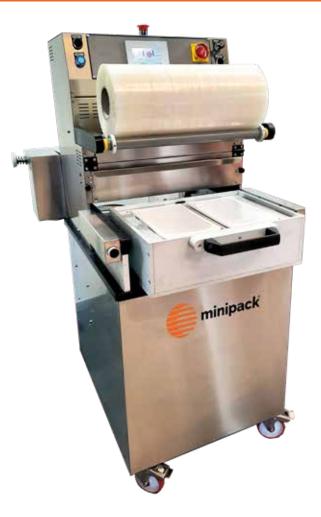

## ATM tray sealer - max tray dimensions 380x270x120 mm

## DESCRIPTION

The **Sealpro 50 PLC** is the evolution of the Sealpro 50 heat sealer, equipped with a state-of-the-art multilingual PLC and a 4.3° color touchscreen panel. In addition to the standard USB port which allows for program management and download of production programs, as well as the loading of any updates, it is also possible to request the installation of a photocell for printed film and a connection for remote assistance.

Like our entire range, the machine is extremely easy to use even for operators without specific technical skills.

Furthermore, the quick mold change system allows for format changes in just a few minutes and with minimal effort, thanks to special guides.