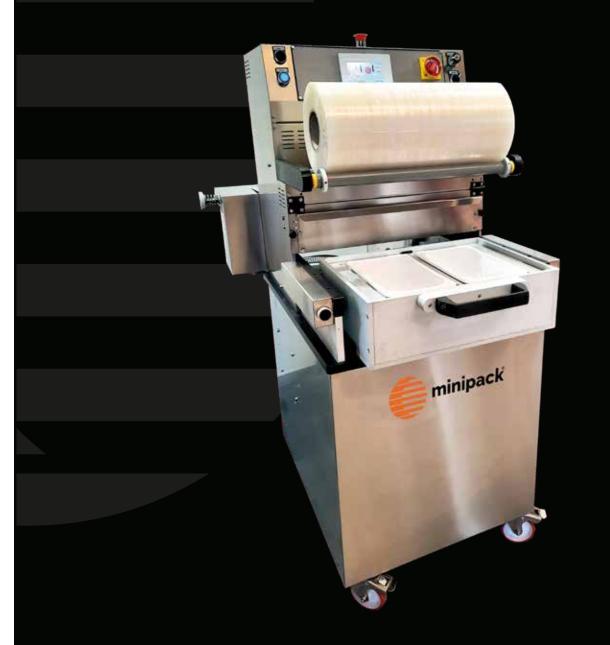

## ATM tray sealer - max tray dimensions 380x270x120 mm

## DESCRIPTION

The **Sealpro 50 PLC** is the evolution of the Sealpro 50 heat sealer, equipped with a state-of-the-art multilingual PLC and a 4.3° color touchscreen panel. In addition to the standard USB port which allows for program management and download of production programs, as well as the loading of any updates, it is also possible to request the installation of a photocell for printed film and a connection for remote assistance.

Like our entire range, the machine is extremely easy to use even for operators without specific technical skills.

Furthermore, the quick mold change system allows for format changes in just a few minutes and with minimal effort, thanks to special guides.