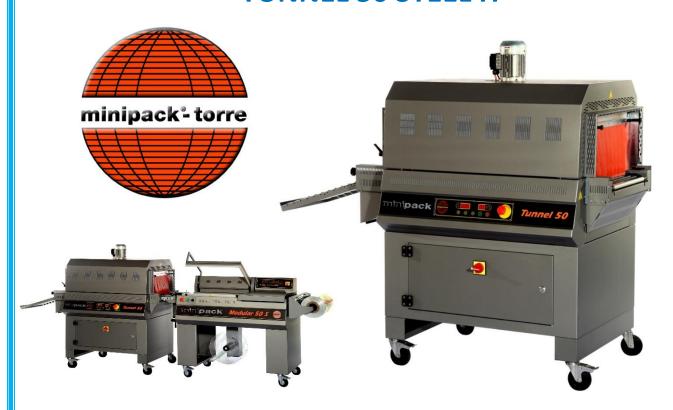

## **TUNNEL 50 STEEL IT**

## **✓ FEATURES**

- ✓ Manual regulation of conveyor height
- ✓ Digital display with 9 storable programs
- ✓ Selection of self rotation of conveyors rolls
- ✓ Double air flap
- ✓ Auto switch-off
- ✓ Exit roll conveyor.

**TUNNEL 50 STEEL IT** are a master piece in MINIPACK-TORRE shrinking devices. Now on the market with up to dated solutions to pack with maximum efficacy the most different kind of shrinking film.

The **STEEL IT** paint makes the **TUNNEL 50** highly humidity-resistant and strongly suitable for food packaging.