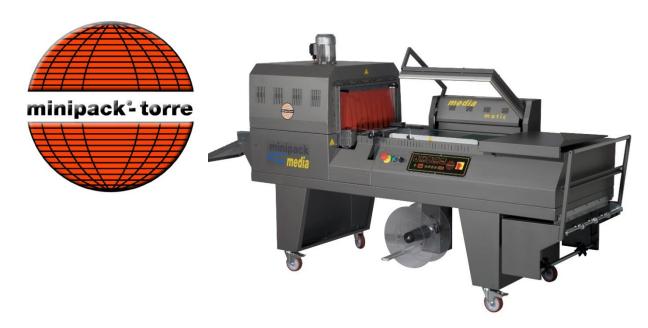

The minipack®-torre range of modular, semiautomatic angular machines is completed by **MEDIA STEEL IT**, with its distinctive monoblock structure. The shrinking tunnel, with adjustable temperature height and speed is incorporated with the sealing unit: this solution renders the machine more compact and versatile.

The **STEEL IT** painting gives **MEDIA** high resistance in very wet environments and it is perfect for those companies which package food or pharmaceutical products

**MEDIA STEEL IT** retains all the high profile technological features: the sealing time is electronically regulated and Teflon coated blades ensure that no fumes are generated. The "on board" equipment leaves nothing to be desired either: the sealing bar and motor driven waste winder are fitted as standard.