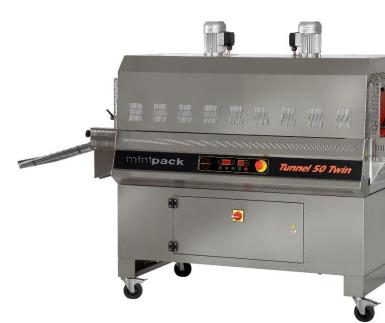

## **TUNNEL 50 TWIN INOX**

## **TUNNEL LINE:** TUNNEL 50 TWIN INOX

## FLEXIBLE AND UPDATED SOLUTIONS TO GET THE BEST PACKAGING

**TUNNEL 50 TWIN INOX** has been designed to solve the needs to pack small product at high speed with great technical and esthetical results. Double heating chamber, double heating regulation, excellent thermal insulation, high speed belt and high speed shrink, great air flow control makes this machine the perfect tool to solve any kind of shrink problem with the maximum efficacy.