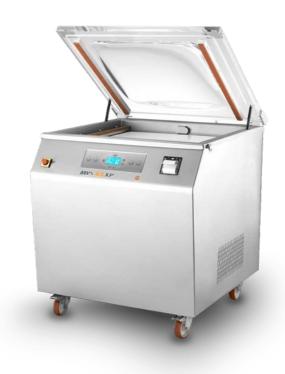

#### **DESCRIPTION**

In many models of the MVS XP series of vacuum packaging machines, it is possible to trace the vacuum inside the packaging: an exclusive feature perfectly aligned with the innovative spirit of minipack®-torre.

For each operation, it is possible to set the emission of a label that summarizes the main characteristics of the packing process.

A second innovative element of these **chamber vacuum sealers** is the display, which includes a series of cutting-edge technologies in the food industry. The rich range of features is instantly accessible, enabling you to quickly set up packaging operations. In addition, the display allows checking in a few touches the need for technical interventions and assistance.

The whole new line of **vacuum packaging machines** XP has obtained the CE/ETL/NSF certifications.