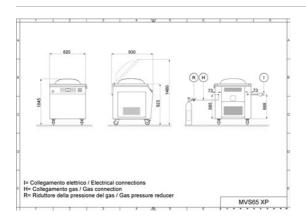

| 889 mm                                                    |
| Machine dimensions<br>(lid open)              | 820x930x1480 mm                                           |
| Machine dimensions<br>(lid closed)            | 820x930x1045 mm                                           |
| Machine weight (Net/Gross)                    | 229/265 kg (63m³)<br>247/283 kg (100m³)                   |
| Available chamber<br>dimensions<br>(Tank+lid) | 611x670x251 mm                                            |

minipack®-torre shall not be held liable for typos or printing errors in this catalogue. It also reserves the right to make changes to the specified features without prior notice. All trademarks are property of their respective owners and are hereby acknowledged.



## **TECHNICAL DRAWING**