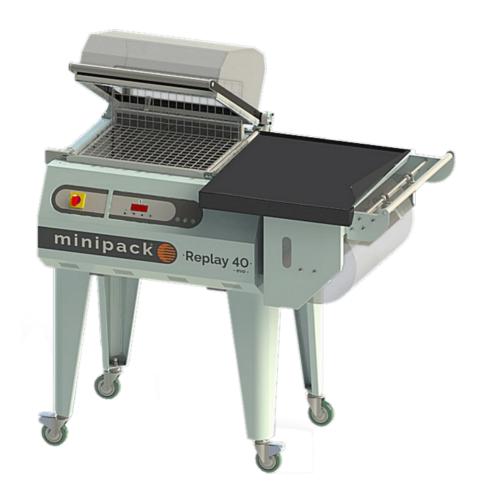

# **REPLAY 40 EVO**

## **DESCRIPTION**

The **Replay EVO** range includes a series of basic **chamber wrapping machines**, while not sacrificing the typical quality of the products by Minipack®-Torre. Thanks to the excellent value for money, offering new cutting-edge systems at affordable prices, it is the most competitive proposition among all our series of **chamber machines**.

**Replay 40 EVO** combines a high technological content with important qualities such as compact and essential shapes, pairing efficacy with excellence as all the Minipack®-Torre **packaging machines**.

## **TECHNICAL FEATURES**

| Electrical power supply                  | 200V 1Ph<br>230V 1Ph             |
|------------------------------------------|----------------------------------|
| Maximum power installed                  | 3,35 kW (200V)<br>3,45 kW (230V) |
| Maximum current                          | 14.5 A (200V)<br>15 A (230V)     |
| Hourly output                            | 0-300                            |
| Available dimensions of the sealing bars | 420x280 mm                       |
| MAX Reel Dimensions (Ø x length)         | Ø 250x500 mm                     |
| MAX product size                         | 400x250x160 mm                   |
| Work Surface Height                      | 925 mm                           |
| Machine dimensions (open hood)           | 1160x700x1220 mm                 |
| Machine dimensions (closed hood)         | 1160x700x1120 mm                 |
| Weight (Net/Gross)                       | 90/111 kg                        |