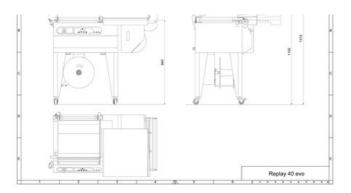

## **TECHNICAL DRAWING**

## **TECHNICAL FEATURES**

| Electrical power supply                  | 200V 1Ph<br>230V 1Ph             |
|------------------------------------------|----------------------------------|
| Maximum power installed                  | 3,35 kW (200V)<br>3,45 kW (230V) |
| Maximum current                          | 14.5 A (200V)<br>15 A (230V)     |
| Hourly output                            | 0-300                            |
| Available dimensions of the sealing bars | 420x280 mm                       |
| MAX Reel Dimensions (Ø x length)         | Ø 250x500 mm                     |
| MAX product size                         | 400x250x160 mm                   |
| Work Surface Height                      | 925 mm                           |
| Machine dimensions (open hood)           | 1160x700x1220 mm                 |
| Machine dimensions (closed hood)         | 1160x700x1120 mm                 |
| Weight (Net/Gross)                       | 90/111 kg                        |